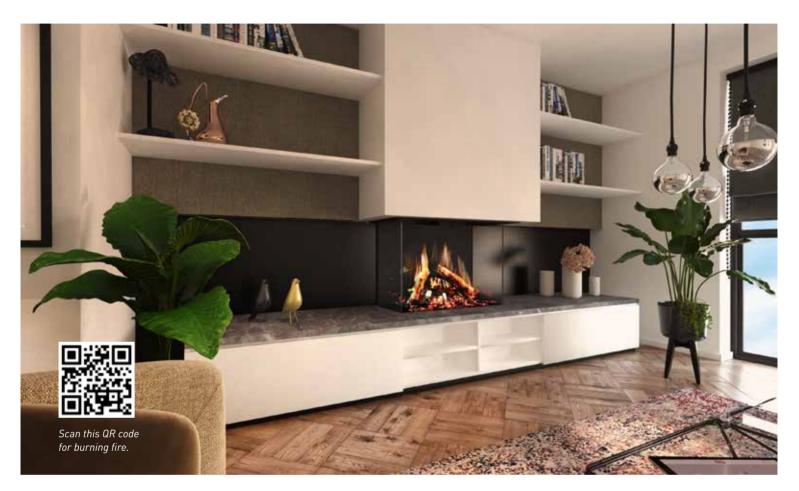

### LED GLOW BED

The natural log set combined with the LED glow bed completes the atmosphere in your room. With your remote control or via the app you can select beautiful flame images, control the warmth and choose the sound of a cozy crackling fire.

## **VIRTUO 80/3**

3-sided fires

Not one, not two, but three sides to lose yourself in the flames. You'll find it with the Virtuo 80/3. The ideal fire to place between different rooms as a room divider. Always the radiant centrepiece of your home. Those who choose the Virtuo 80/3, choose atmosphere from all sides.