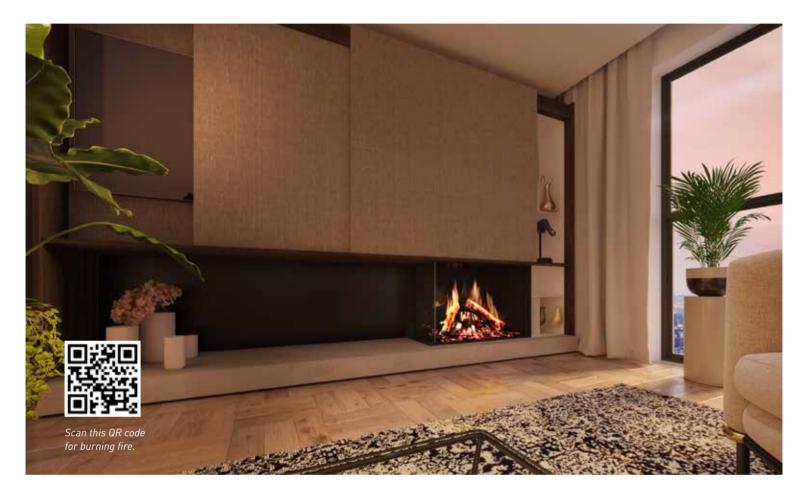

## A DRU VIRTUO For everyone

Every house is different and no wish is the same. That's why you will find DRU Virtuo in all shapes and sizes, divided into three categories: front fires, 2-sided fires and 3-sided fires. Which DRU Virtuo suits you best?

## **VIRTUO 80/3**

3-sided fires

Not one, not two, but three sides to lose yourself in the flames. You'll find it with the Virtuo 80/3. The ideal fire to place between different rooms as a room divider. Always the radiant centrepiece of your home. Those who choose the Virtuo 80/3, choose atmosphere from all sides.

## **VIRTUO 80/2**

2-sided fires

Enjoy the new fire from two different rooms at the same time? The Virtuo 80/2 makes it possible. No other fireplace can be built into a corner so tightly without a frame. Not only does it look great, it also saves extra space. A versatile eye-catcher like this is a typically DRU design.

### **VIRTUO 75**

Front fires

Luxury is now possible everywhere, with the Virtuo 75. Give your bedroom an air of romance or make your living room extra cosy. There is always a Virtuo 75 to suit your situation and budget. The optionnal Clear View (anti-reflective) glass ensures the ultimate fireplace experience. Yes, with this mood enhancer you can easily take every room to a higher level.