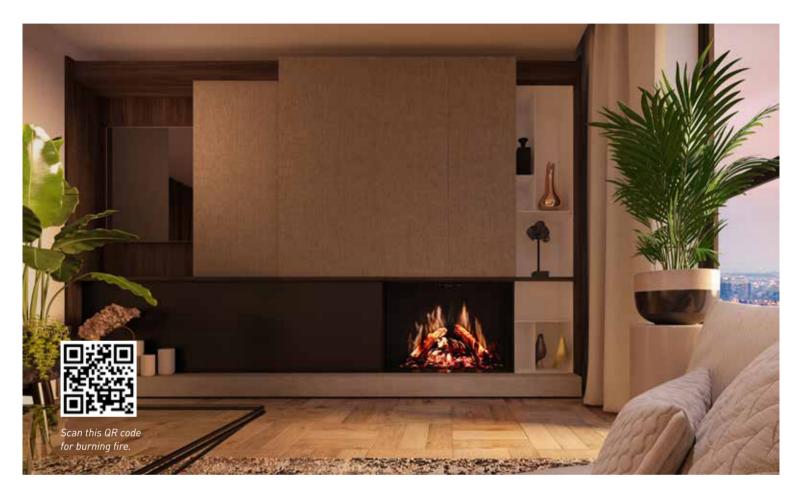

## A DRU VIRTUO For everyone

Every house is different and no wish is the same. That's why you will find DRU Virtuo in all shapes and sizes, divided into three categories: front fires, 2-sided fires and 3-sided fires. Which DRU Virtuo suits you best?

## **VIRTUO 80/3**

3-sided fires

Not one, not two, but three sides to lose yourself in the flames. You'll find it with the Virtuo 80/3. The ideal fire to place between different rooms as a room divider. Always the radiant centrepiece of your home. Those who choose the Virtuo 80/3, choose atmosphere from all sides.

## **VIRTUO 80/2**

2-sided fires

Enjoy the new fire from two different rooms at the same time? The Virtuo 80/2 makes it possible. No other fireplace can be built into a corner so tightly without a frame. Not only does it look great, it also saves extra space. A versatile eye-catcher like this is a typically DRU design.

### **VIRTUO 75**

Front fires

Luxury is now possible everywhere, with the Virtuo 75. Give your bedroom an air of romance or make your living room extra cosy. There is always a Virtuo 75 to suit your situation and budget. The optionnal Clear View (anti-reflective) glass ensures the ultimate fireplace experience. Yes, with this mood enhancer you can easily take every room to a higher level.