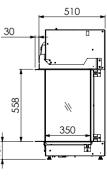

### **VIRTUO 75**

Front fires

Luxury is now possible everywhere, with the Virtuo 75. Give your bedroom an air of romance or make your living room extra cosy. There is always a Virtuo 75 to suit your situation and budget. The optionnal Clear View (anti-reflective) glass ensures the ultimate fireplace experience. Yes, with this mood enhancer you can easily take every room to a higher level.

#### Virtuo 75

| Flame picture   | Virtuo-Flame® technology       |
|-----------------|--------------------------------|
| Burner bed      | log set brown and LED glow bed |
| Interior finish | decorative glass black         |
| Control         | remote control and via app     |
| Built-in depth  | 510 mm                         |
| Connection      | 230 volt                       |
| Heating         | 1000-2000 Watt (thermostatic)  |
| Weight          | 100 kg                         |
|                 |                                |