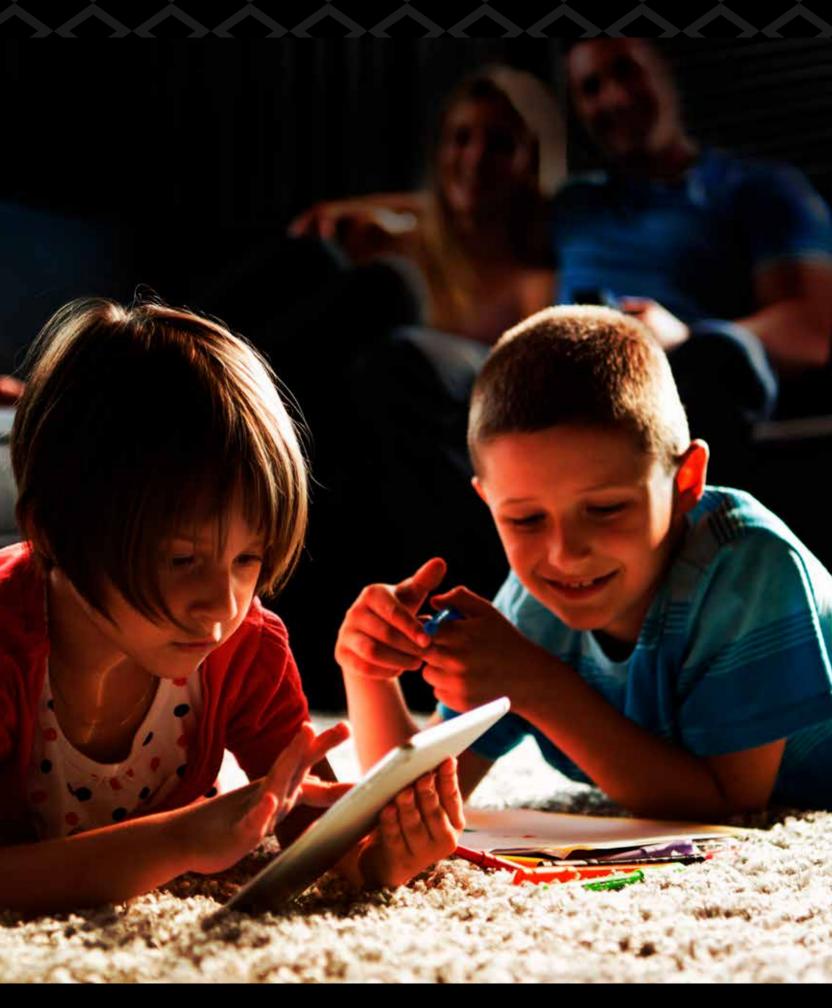

## SELECT YOUR OWN FLAME IMAGE ROMANTIC, MODERN OR COZY

Coming home on a cold winter's day, a romantic evening for two or just fun for the whole family. That's DRU Virtuo. The Virtuo can't be compared to any other fireplace.

### LED GLOW BED

The natural log set combined with the LED glow bed completes the atmosphere in your room. With your remote control or via the app you can select beautiful flame images, control the warmth and choose the sound of a cozy crackling fire.