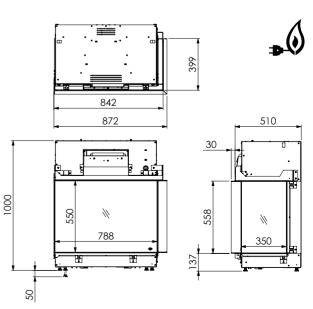

### Virtuo 80/3

| Flame picture   | Virtuo-Flame® technology       |
|-----------------|--------------------------------|
| Burner bed      | log set brown and LED glow bed |
| Interior finish | decorative glass black         |
| Control         | remote control and via app     |
| Built-in depth  | 510 mm                         |
| Connection      | 230 volt                       |
| Heating         | 1000-2000 Watt (thermostatic)  |
| Weight          | 100 kg                         |

#### Virtuo 80/2

| Flame picture   | Virtuo-Flame® technology       |
|-----------------|--------------------------------|
| Burner bed      | log set brown and LED glow bed |
| Interior finish | decorative glass black         |
| Control         | remote control and via app     |
| Built-in depth  | 510 mm                         |
| Connection      | 230 volt                       |
| Heating         | 1000-2000 Watt (thermostatic)  |
| Weight          | 100 kg                         |

#### Virtuo 75

| Flame picture   | Virtuo-Flame® technology       |
|-----------------|--------------------------------|
| Burner bed      | log set brown and LED glow bed |
| Interior finish | decorative glass black         |
| Control         | remote control and via app     |
| Built-in depth  | 510 mm                         |
| Connection      | 230 volt                       |
| Heating         | 1000-2000 Watt (thermostatic)  |
| Weight          | 100 kg                         |
|                 |                                |