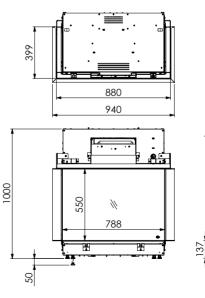

## **VIRTUO 80/3**

3-sided fires

Not one, not two, but three sides to lose yourself in the flames. You'll find it with the Virtuo 80/3. The ideal fire to place between different rooms as a room divider. Always the radiant centrepiece of your home. Those who choose the Virtuo 80/3, choose atmosphere from all sides.

### Virtuo 80/3

| Flame picture   | Virtuo-Flame® technology       |
|-----------------|--------------------------------|
| Burner bed      | log set brown and LED glow bed |
| Interior finish | decorative glass black         |
| Control         | remote control and via app     |
| Built-in depth  | 510 mm                         |
| Connection      | 230 volt                       |
| Heating         | 1000-2000 Watt (thermostatic)  |
| Weight          | 100 kg                         |