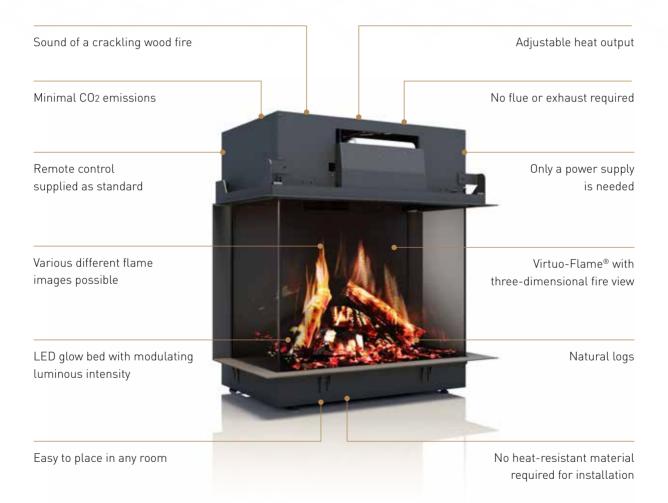

### LED GLOW BED

The natural log set combined with the LED glow bed completes the atmosphere in your room. With your remote control or via the app you can select beautiful flame images, control the warmth and choose the sound of a cozy crackling fire.

## THE NEW FIRE IS Full of innovation

0

The Virtuo is easy to operate. With the remote control you choose the flame image you like, turn the sound of a crackling fire on or off and determine the desired heat output.

With the special Wifi app you can control the fire via your smartphone and have the following additional functions:

- Switch it on and off via the timer
- Uploading additional flame images
- Glow bed with adjustable intensity
- Sound of crackling wood
- Heat output via thermostat

### THE NEW FIRE CAN GO ANYWHERE

- Plug & play, place anywhere
- No chimney or flues required
- Easy to operate with the remote control and app
- Maintenance friendly
- Choose your own design and finish
- Optional convection spoiler ensures optimum air circulation