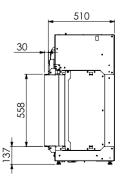

## **VIRTUO 80/3**

3-sided fires

Not one, not two, but three sides to lose yourself in the flames. You'll find it with the Virtuo 80/3. The ideal fire to place between different rooms as a room divider. Always the radiant centrepiece of your home. Those who choose the Virtuo 80/3, choose atmosphere from all sides.

### Virtuo 80/3

| Flame picture   | Virtuo-Flame® technology       |
|-----------------|--------------------------------|
| Burner bed      | log set brown and LED glow bed |
| Interior finish | decorative glass black         |
| Control         | remote control and via app     |
| Built-in depth  | 510 mm                         |
| Connection      | 230 volt                       |
| Heating         | 1000-2000 Watt (thermostatic)  |
| Weight          | 100 kg                         |