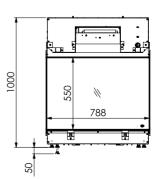

## **VIRTUO 80/3**

3-sided fires

Not one, not two, but three sides to lose yourself in the flames. You'll find it with the Virtuo 80/3. The ideal fire to place between different rooms as a room divider. Always the radiant centrepiece of your home. Those who choose the Virtuo 80/3, choose atmosphere from all sides.

### Virtuo 80/3

| Flame picture   | Virtuo-Flame® technology       |
|-----------------|--------------------------------|
| Burner bed      | log set brown and LED glow bed |
| Interior finish | decorative glass black         |
| Control         | remote control and via app     |
| Built-in depth  | 510 mm                         |
| Connection      | 230 volt                       |
| Heating         | 1000-2000 Watt (thermostatic)  |
| Weight          | 100 kg                         |